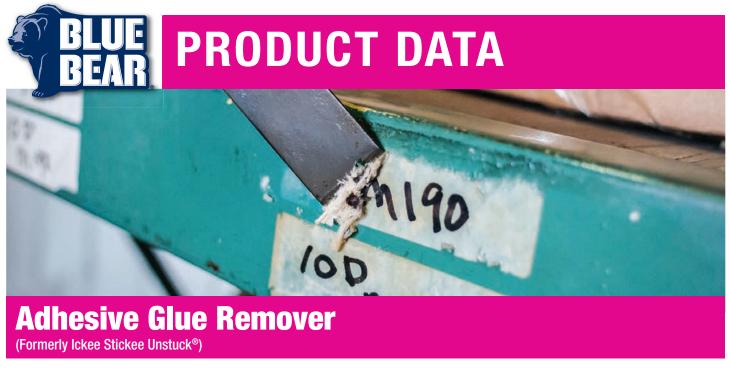

# REMOVE ADHESIVE RESIDUES & BUILD-UPS IN SECONDS!

## REMOVES RESIDUE FROM MOST SURFACES

 Spray directly on adhesive or wipe on with a shop towel or rag.

 For tough adhesives, let remover sit for a few minutes before wiping clean with a shop towel or rag.

## **Application:**

Spray directly on the adhesive that is to be removed or on a towel or rag that can be used to wipe on the adhesive to be removed. For tough adhesives, let the remover sit for a few minutes and then wipe clean with a shop towel or rag.