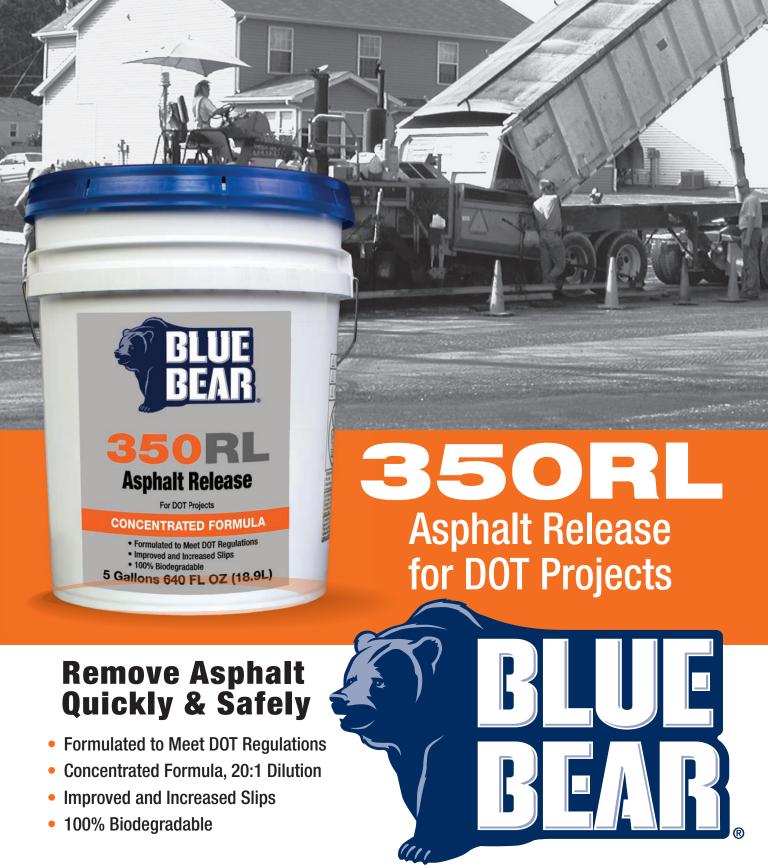

Call: 800.538.5069

**350RL** is specially formulated as 100% biodegradable and is non-petroleum based. **350RL** prevents bonding of hot asphalt mixtures when applied to truck beds and other metal surfaces such as spreader and tools.

# **Application:**

Spray a light coat of **350RL** to metal surface using either a hand sprayer or a facility mechanical spray system to prevent sticking of asphalt hot mix.